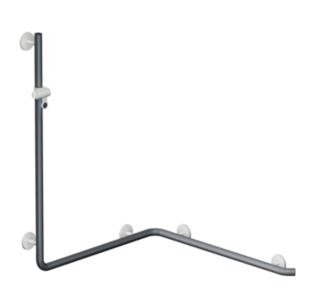

## **Properties**

Shower grab rail with vertical support bar and shower head holder System 800 K

- · vertical and horizontal rails joined to form an L-shape, with shower head holder
- · with 45° end bends facing the wall
- shower grab rail made of high-quality polyamide
- rail and gripping area of the shower head holder according to HEWI colour chart
- shower head holder, supports and roses made of high-quality polyamide in the HEWI colour 98 (signal white)
- with continuous, corrosion resistant steel core
- vertical length 1250 mm, horizontal lengths 762 mm and 962 mm
- 90 mm deep, rail diameter 33 mm
- · wall connection with discreet supports (diameter 18 mm) perpendicular to wall and flat roses
- rose diameter 80 mm, cap height 13 mm
- shower head holder can be continuously tilted and, after pulling or pushing a large lever, its height can be adjusted
- · conical adapter on shower head holder makes it easier to hook in the handheld shower head