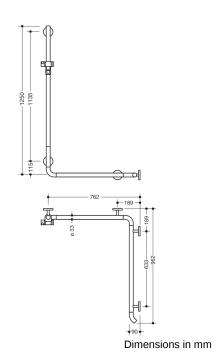

## **Properties**

Shower grab rail with vertical support bar and shower head holder System 800 K

- · vertical and horizontal rails joined to form an L-shape, with shower head holder
- · with 45° end bends facing the wall
- shower grab rail made of high-quality polyamide
- rail and gripping area of the shower head holder according to HEWI colour chart
- shower head holder, supports and roses made of high-quality polyamide in the HEWI colour 98 (signal white)
- with continuous, corrosion resistant steel core
- vertical length 1250 mm, horizontal lengths 762 mm and 962 mm
- 90 mm deep, rail diameter 33 mm
- · wall connection with discreet supports (diameter 18 mm) perpendicular to wall and flat roses
- rose diameter 80 mm, cap height 13 mm
- shower head holder can be continuously tilted and, after pulling or pushing a large lever, its height can be adjusted
- · conical adapter on shower head holder makes it easier to hook in the handheld shower head